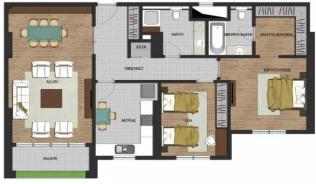

## Özlem Selçuk

General Manager Mobile Phone:+90 549-690 20 23 Phone+90 212-854 06 44

Phone: +90 212-854 06 44 Mobile Phone: +90 542-811 80 80

The project consists of 6338 m2 of which 4000 m2 of green space is found. In the complex 104 flats in two blocs, 9 stores, a semi-olimpic swimming pool, play-ground, walking areas, parking garage. You may refresh yourself at the end of the day by walking in the garden of 4000 m2 of size. You may enjoy chatting with your neighbors and guests at the pool side, you may have good time with your children in play-grounds and children's parks.