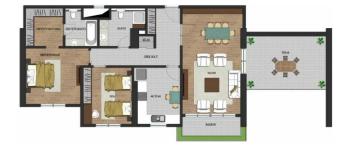

## Özlem Selçuk

General Manager Mobile Phone:+90 549-690 20 23 Phone+90 212-854 06 44

Phone: +90 212-854 06 44 Mobile Phone: +90 542-811 80 80

The project consists of 6338 m2 of which 4000 m2 of green space is found. In the complex 104 flats in two blocs, 9 stores, a semi-olimpic swimming pool, play-ground, walking areas, parking garage. You may refresh yourself at the end of the day by walking in the garden of 4000 m2 of size. You may enjoy chatting with your neighbors and guests at the pool side, you may have good time with your children in play-grounds and children's parks.