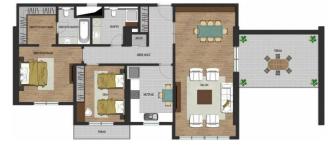

## Özlem Selçuk

General Manager Mobile Phone:+90 549-690 20 23 Phone+90 212-854 06 44

Phone: +90 212-854 06 44 Mobile Phone: +90 542-811 80 80

The project consists of 6338 m2 of which 4000 m2 of green space is found. In the complex 104 flats in two blocs, 9 stores, a semi-olimpic swimming pool, play-ground, walking areas, parking garage. You may refresh yourself at the end of the day by walking in the garden of 4000 m2 of size. You may enjoy chatting with your neighbors and guests at the pool side, you may have good time with your children in play-grounds and children's parks.