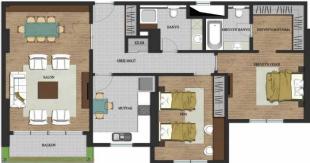

## Özlem Selçuk

General Manager Mobile Phone:+90 549-690 20 23 Phone+90 212-854 06 44

Phone: +90 212-854 06 44 Mobile Phone: +90 542-811 80 80

The project consists of 6338 m2 of which 4000 m2 of green space is found. In the complex 104 flats in two blocs, 9 stores, a semi-olimpic swimming pool, play-ground, walking areas, parking garage. You may refresh yourself at the end of the day by walking in the garden of 4000 m2 of size. You may enjoy chatting with your neighbors and guests at the pool side, you may have good time with your children in play-grounds and children's parks.