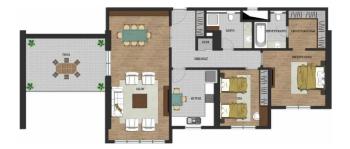

## Özlem Selçuk

General Manager Mobile Phone:+90 549-690 20 23 Phone+90 212-854 06 44

Phone: +90 212-854 06 44 Mobile Phone: +90 542-811 80 80

The project consists of 6338 m2 of which 4000 m2 of green space is found. In the complex 104 flats in two blocs, 9 stores, a semi-olimpic swimming pool, play-ground, walking areas, parking garage. You may refresh yourself at the end of the day by walking in the garden of 4000 m2 of size. You may enjoy chatting with your neighbors and guests at the pool side, you may have good time with your children in play-grounds and children's parks.