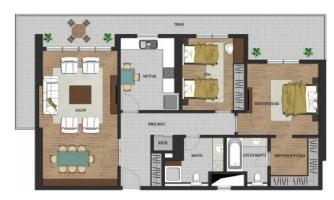

## Özlem Selçuk

General Manager Mobile Phone:+90 549-690 20 23 Phone+90 212-854 06 44

Phone: +90 212-854 06 44 Mobile Phone: +90 542-811 80 80

The project consists of 6338 m2 of which 4000 m2 of green space is found. In the complex 104 flats in two blocs, 9 stores, a semi-olimpic swimming pool, play-ground, walking areas, parking garage. You may refresh yourself at the end of the day by walking in the garden of 4000 m2 of size. You may enjoy chatting with your neighbors and guests at the pool side, you may have good time with your children in play-grounds and children's parks.