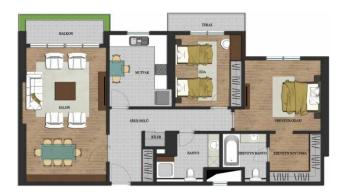

## Özlem Selçuk

General Manager Mobile Phone:+90 549-690 20 23 Phone+90 212-854 06 44

Phone: +90 212-854 06 44 Mobile Phone: +90 542-811 80 80

The project consists of 6338 m2 of which 4000 m2 of green space is found. In the complex 104 flats in two blocs, 9 stores, a semi-olimpic swimming pool, play-ground, walking areas, parking garage. You may refresh yourself at the end of the day by walking in the garden of 4000 m2 of size. You may enjoy chatting with your neighbors and guests at the pool side, you may have good time with your children in play-grounds and children's parks.