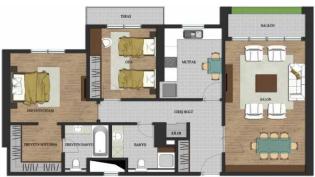

## Özlem Selçuk

General Manager Mobile Phone:+90 549-690 20 23 Phone+90 212-854 06 44

Phone: +90 212-854 06 44 Mobile Phone: +90 542-811 80 80

The project consists of 6338 m2 of which 4000 m2 of green space is found. In the complex 104 flats in two blocs, 9 stores, a semi-olimpic swimming pool, play-ground, walking areas, parking garage. You may refresh yourself at the end of the day by walking in the garden of 4000 m2 of size. You may enjoy chatting with your neighbors and guests at the pool side, you may have good time with your children in play-grounds and children's parks.