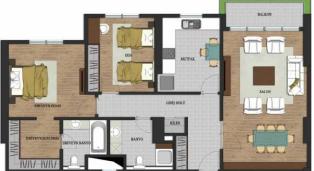

## Özlem Selçuk

General Manager Mobile Phone:+90 549-690 20 23 Phone+90 212-854 06 44

Phone: +90 212-854 06 44 Mobile Phone: +90 542-811 80 80

The project consists of 6338 m2 of which 4000 m2 of green space is found. In the complex 104 flats in two blocs, 9 stores, a semi-olimpic swimming pool, play-ground, walking areas, parking garage. You may refresh yourself at the end of the day by walking in the garden of 4000 m2 of size. You may enjoy chatting with your neighbors and guests at the pool side, you may have good time with your children in play-grounds and children's parks.