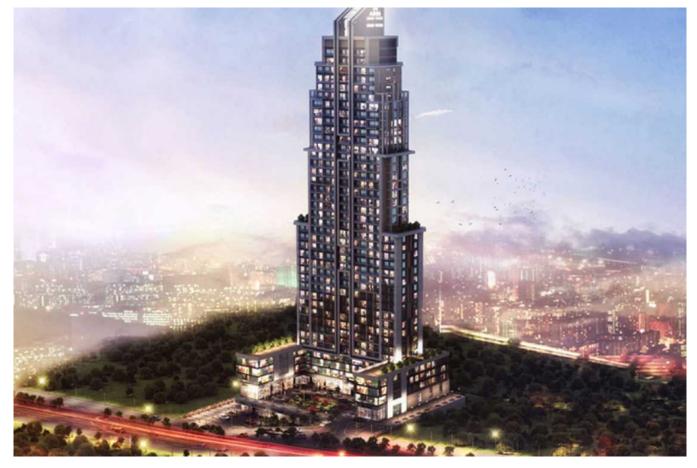

## ALICE TOWER

ISTANBUL / ESENYURT

Project Status: Completed

Development Area: 6,500 m<sup>2</sup>

TEP INVESTMENT BEYLİKDÜZÜ Atatürk Mh. Istanbul / Beylikdüzü / Merkez Phone:+90 212-854 06 44 Mobile Phone:+90 542-811 80 80

## PROJECT FEATURES;

Indoor parking .

- Turkish bath .
- Indoor swimming pool .
- Hobby room .
- Swimming pool ornament .
- Children playground .
- Playground for children .
- Multi-purpose Sports Court (basketball, tennis, volleyball).

LOCATION:

- 1100 meters away from the Metrobus
- 4 Km from Marmara Park Mall
- 7 Km from Marmara Sea.
- 10 Km from Tuyap Expo Centre
- 20 Km from Ataturk Airport.
- 50 Km to 3rd biggest Airport.
- 24/7 security .
- Nursery .
- Every apartment will have balcony and some of apartments large terrace.