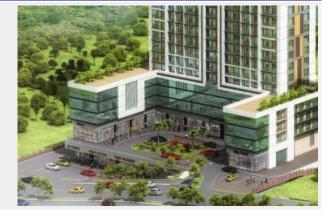

## ALICE TOWER

ISTANBUL / ESENYURT

Project Status: Completed

Development Area: 6,500 m<sup>2</sup>

TEP INVESTMENT BEYLİKDÜZÜ Atatürk Mh. Istanbul / Beylikdüzü / Merkez Phone:+90 212-854 06 44 Mobile Phone:+90 542-811 80 80

## PROJECT FEATURES;

Indoor parking .

- Turkish bath .
- Indoor swimming pool .
- Hobby room .
- Swimming pool ornament .
- Children playground .
- Playground for children .
- Multi-purpose Sports Court (basketball, tennis, volleyball).

LOCATION:

- 1100 meters away from the Metrobus
- 4 Km from Marmara Park Mall
- 7 Km from Marmara Sea.
- 10 Km from Tuyap Expo Centre
- 20 Km from Ataturk Airport.
- 50 Km to 3rd biggest Airport.
- 24/7 security .
- Nursery .
- Every apartment will have balcony and some of apartments large terrace.