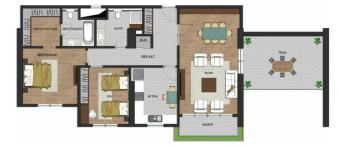

## Özlem Selçuk

General Manager Mobile Phone:+90 549-690 20 23 Phone+90 212-854 06 44

Phone: +90 212-854 06 44 Mobile Phone: +90 542-811 80 80

The project consists of 6338 m2 of which 4000 m2 of green space is found. In the complex 104 flats in two blocs, 9 stores, a semi-olimpic swimming pool, play-ground, walking areas, parking garage. You may refresh yourself at the end of the day by walking in the garden of 4000 m2 of size. You may enjoy chatting with your neighbors and guests at the pool side, you may have good time with your children in play-grounds and children's parks.