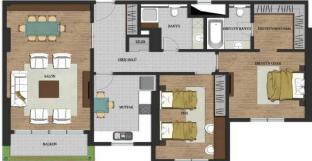

## Özlem Selçuk

General Manager Mobile Phone:+90 549-690 20 23 Phone+90 212-854 06 44

Phone: +90 212-854 06 44 Mobile Phone: +90 542-811 80 80

The project consists of 6338 m2 of which 4000 m2 of green space is found. In the complex 104 flats in two blocs, 9 stores, a semi-olimpic swimming pool, play-ground, walking areas, parking garage. You may refresh yourself at the end of the day by walking in the garden of 4000 m2 of size. You may enjoy chatting with your neighbors and guests at the pool side, you may have good time with your children in play-grounds and children's parks.