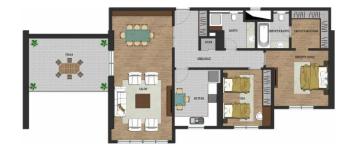

## Özlem Selçuk

General Manager Mobile Phone:+90 549-690 20 23 Phone+90 212-854 06 44

Phone: +90 212-854 06 44 Mobile Phone: +90 542-811 80 80

The project consists of 6338 m2 of which 4000 m2 of green space is found. In the complex 104 flats in two blocs, 9 stores, a semi-olimpic swimming pool, play-ground, walking areas, parking garage. You may refresh yourself at the end of the day by walking in the garden of 4000 m2 of size. You may enjoy chatting with your neighbors and guests at the pool side, you may have good time with your children in play-grounds and children's parks.