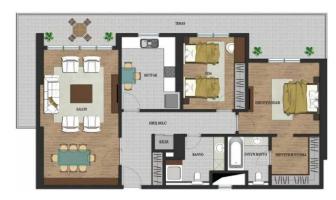

## Özlem Selçuk

General Manager Mobile Phone:+90 549-690 20 23 Phone+90 212-854 06 44

Phone: +90 212-854 06 44 Mobile Phone: +90 542-811 80 80

The project consists of 6338 m2 of which 4000 m2 of green space is found. In the complex 104 flats in two blocs, 9 stores, a semi-olimpic swimming pool, play-ground, walking areas, parking garage. You may refresh yourself at the end of the day by walking in the garden of 4000 m2 of size. You may enjoy chatting with your neighbors and guests at the pool side, you may have good time with your children in play-grounds and children's parks.