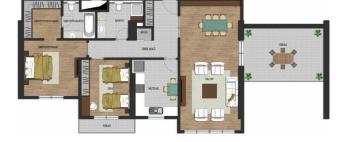

## Özlem Selçuk

General Manager Mobile Phone:+90 549-690 20 23 Phone+90 212-854 06 44

Phone: +90 212-854 06 44 Mobile Phone: +90 542-811 80 80

The project consists of 6338 m2 of which 4000 m2 of green space is found. In the complex 104 flats in two blocs, 9 stores, a semi-olimpic swimming pool, play-ground, walking areas, parking garage. You may refresh yourself at the end of the day by walking in the garden of 4000 m2 of size. You may enjoy chatting with your neighbors and guests at the pool side, you may have good time with your children in play-grounds and children's parks.