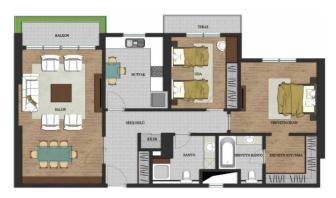

## Özlem Selçuk

General Manager Mobile Phone:+90 549-690 20 23 Phone+90 212-854 06 44

Phone: +90 212-854 06 44 Mobile Phone: +90 542-811 80 80

The project consists of 6338 m2 of which 4000 m2 of green space is found. In the complex 104 flats in two blocs, 9 stores, a semi-olimpic swimming pool, play-ground, walking areas, parking garage. You may refresh yourself at the end of the day by walking in the garden of 4000 m2 of size. You may enjoy chatting with your neighbors and guests at the pool side, you may have good time with your children in play-grounds and children's parks.