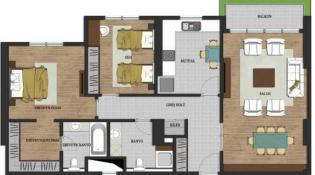

Antechambers and corridors: Veneer coat hanger, floor-tile groundwork.

Kitchen: PVC membrane plated kitchen.

First-Class Kitchen Apparatus.

Franke (or its equivalent) kitchen sink and faucet.

Siemens (or its equivalent) encastrated white appliances: Owen, cooker, kitchen hood, washing machine.

Bathroom: PVC membrane-coated bathroom cupboards.

Vitra-brand (or its equivalent) kitchen-sink or Artema (or its equivalent) faucet.

Vitra-brand (or its equivalent) sanitary-ware (wash-hand basin, bath-tube, flush-toilet, built-in reservoir.)

Artema brand (or its equivalent) floor-tile and wall-paper.

Knauf Green drywall suspended ceiling.

The Ventilation installation in suspended ceiling.

Balconies: Aliminium balcony balustrade and floor-tiles.