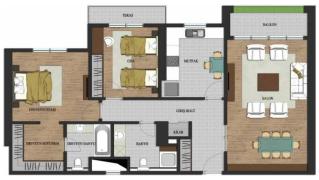

## Özlem Selçuk

General Manager Mobile Phone:+90 549-690 20 23 Phone+90 212-854 06 44

Phone: +90 212-854 06 44 Mobile Phone: +90 542-811 80 80

The project consists of 6338 m2 of which 4000 m2 of green space is found. In the complex 104 flats in two blocs, 9 stores, a semi-olimpic swimming pool, play-ground, walking areas, parking garage. You may refresh yourself at the end of the day by walking in the garden of 4000 m2 of size. You may enjoy chatting with your neighbors and guests at the pool side, you may have good time with your children in play-grounds and children's parks.