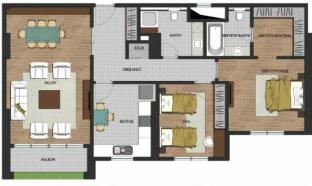

## Özlem Selçuk

General Manager Mobile Phone:+90 549-690 20 23 Phone+90 212-854 06 44

Phone: +90 212-854 06 44 Mobile Phone: +90 542-811 80 80

The project consists of 6338 m2 of which 4000 m2 of green space is found. In the complex 104 flats in two blocs, 9 stores, a semi-olimpic swimming pool, play-ground, walking areas, parking garage. You may refresh yourself at the end of the day by walking in the garden of 4000 m2 of size. You may enjoy chatting with your neighbors and guests at the pool side, you may have good time with your children in play-grounds and children's parks.

Antechambers and corridors: Veneer coat hanger, floor-tile groundwork.

Kitchen: PVC membrane plated kitchen.

First-Class Kitchen Apparatus.

Franke (or its equivalent) kitchen sink and faucet.

Siemens (or its equivalent) encastrated white appliances: Owen, cooker, kitchen hood, washing machine.

Bathroom: PVC membrane-coated bathroom cupboards.

Vitra-brand (or its equivalent) kitchen-sink or Artema (or its equivalent) faucet.

Vitra-brand (or its equivalent) sanitary-ware (wash-hand basin, bath-tube, flush-toilet, built-in reservoir.)