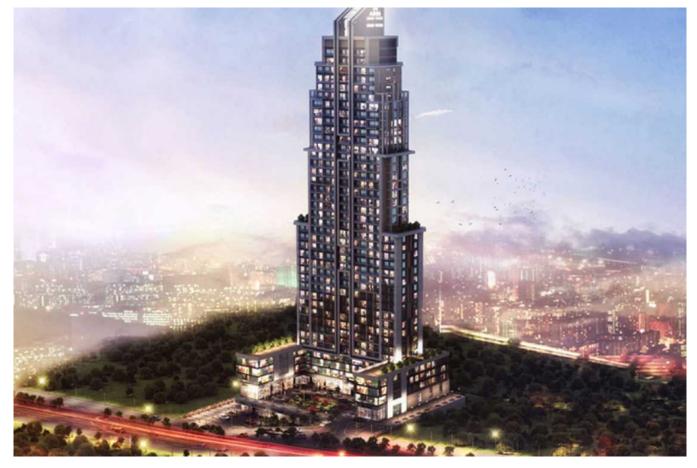

## ALICE TOWER

ISTANBUL / ESENYURT

Project Status: Completed

Development Area: 6,500 m<sup>2</sup>

TEP INVESTMENT BEYLİKDÜZÜ Atatürk Mh. Istanbul / Beylikdüzü / Merkez Phone:+90 212-854 06 44 Mobile Phone:+90 542-811 80 80

## PROJECT FEATURES;

Indoor parking .

- ${\ensuremath{\bullet}}$  Turkish bath .
- Indoor swimming pool .
- Hobby room .
- Swimming pool ornament .
- Children playground .
- Playground for children .
- Multi-purpose Sports Court (basketball, tennis, volleyball).

LOCATION:

- 1100 meters away from the Metrobus
- 4 Km from Marmara Park Mall
- 7 Km from Marmara Sea.
- 10 Km from Tuyap Expo Centre
- 20 Km from Ataturk Airport.
- 50 Km to 3rd biggest Airport.
- 24/7 security .
- Nursery .
- Every apartment will have balcony and some of apartments large terrace.